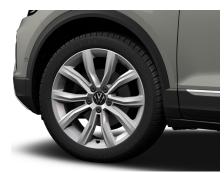

#### **Exterior Equipment**

- » 17" Valencia alloy wheel in Galvano Grey
- » Chrome package with vents in chrome frame
- » Bumpers in "R" style
- » Front scuff plates with "R-Line"
- » Silver roof rails