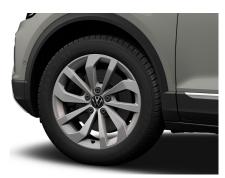

#### **Exterior Equipment**

- » 17" Johannesburg alloy wheels with low rolling resistance tyres
- » Silver-anodised roof rails
- » LED Plus headlamps with separate daytime running light
- » Chrome package with vents surround in chrome
- » Body-coloured bumpers, radiator grille with chrome trim

Note: The above image shows Style with optional 19" Misano Alloys

Note: The above image shows Style with optional 19" Misano Alloys