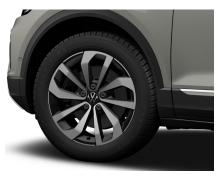

#### **Exterior Equipment**

- » 18" 'Nevada' Alloys
- » Chrome elements with black vent frames
- » Rear tailpipe in black
- » Black C-Pillar
- » Black roof rails
- » Black decorative trims
- » Exterior mirror housing painted in black

#### **Interior Equipment**

- » Decorative inserts "Lava Stone Black" for dashboard, centre console and front door trim panels
- » Black headliner

Note: The above Images shows optional 19" Misano Alloys in Black