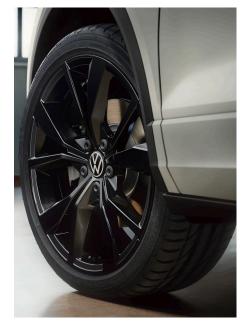

| All | loys                          |                                                                                                                                                                                  | Life | Edition<br>75 | Style | R-Line | R-Line<br>75 | Options<br>Priced<br>From RRP |
|-----|-------------------------------|----------------------------------------------------------------------------------------------------------------------------------------------------------------------------------|------|---------------|-------|--------|--------------|-------------------------------|
| PJC | 17"<br>JOHANNESBURG<br>ALLOYS | 7J x 17 Johannesburg alloy wheel diamond-<br>turned surface, with wheel locks and<br>extended anti-theft protection. 215/55 R17<br>with low rolling resistance tyres.            | 0    | S             | S     | -      | -            | €840                          |
| PJE | 18" GRANGE HILL<br>ALLOYS     | 7J x 18 Grange Hill alloy wheels painted sterling silver, with wheel locks and extended anti-theft protection. 215/55 R18 with low rolling resistance tyres.                     | 0    | 0             | 0     | -      | -            | €TBC                          |
| PJD | 17"<br>JOHANNESBURG<br>ALLOYS | $7 \text{J} \times 17$ Johannesburg alloy wheel black diamond-turned surface, with wheel locks and extended anti-theft protection. 215/55 R17 with low rolling resistance tyres. | -    | -             | 0     | -      | -            | €120                          |
| PJG | 18" PORTIMAO<br>ALLOY         | 7J x 18 'Portimao' alloy wheels diamond turned surface with wheel locks and extended anti-theft protection. 215/50 R18                                                           | -    | -             | 0     | -      | _            | €615                          |
| PJH | 18" NEVADA ALLOY              | 7J x $18$ 'Nevada" alloy wheels black diamond turned surface with wheel locks and extended anti-theft protection. $215/50~R18$                                                   | _    | -             | -     | 0      | 0            | €615                          |
|     | 18" NEVADA ALLOY<br>IN BLACK  | 7J 18 'Nevada' alloy wheels in black with<br>wheel locks and extended theft protection.<br>225/40 R19                                                                            | -    | -             | s*    | s*     | s*           | €0                            |
|     |                               | *Standard in combination with optional Black Style Package. Not available separately.                                                                                            |      |               |       |        |              |                               |
| PJI | 19" MISANO ALLOY              | 8J x 19 'Misano' alloy wheels, black diamond<br>turned surface with wheel locks and extended<br>anti-theft protection. 225/40 R19                                                | -    | -             | 0     | -      | -            | €1,405                        |
|     |                               | •                                                                                                                                                                                | -    | -             | -     | 0      | 0            | €1,260                        |
| PJJ | 19" MISANO ALLOY<br>IN BLACK  | 8J x 19 'Misano' alloy wheels in black with<br>wheel locks and extended theft protection.<br>225/40 R19                                                                          | -    | -             | 0     | -      | -            | €1,405                        |
|     |                               | Note: Only available in combination with Black Style Package                                                                                                                     | -    | -             | -     | 0      | 0            | €1,260                        |