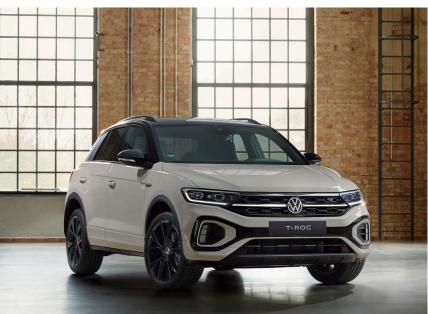

# The T-Roc

|        |                                          |              |               |        |        | Annual<br>Road   |     | Combined CO <sub>2</sub> | Combined I/100km    |                  | Delivery<br>&        |          |
|--------|------------------------------------------|--------------|---------------|--------|--------|------------------|-----|--------------------------|---------------------|------------------|----------------------|----------|
| Code   | Model Description                        | Transmission | Trim          | Fuel   | VRT¹   | Tax <sup>1</sup> | HP  | (WLTP) <sup>2</sup>      | (WLTP) <sup>2</sup> | RRP <sup>3</sup> | Service <sup>3</sup> | ROTR*    |
| D113AX | T-ROC LIFE<br>1.0 TSI 116HP              | Manual       | Life          | Petrol | 17.50% | B1<br>€200       | 116 | 129                      | 5.7                 | €35,580          | € 1,765              | € 37,345 |
| D113AX | , T-ROC EDITION 75<br>1.0 TSI 116HP      | Manual       | Edition<br>75 | Petrol | 17.50% | B1<br>€200       | 116 | 129                      | 5.7                 | €35,780          | € 1,765              | € 37,545 |
| D114AX | T-ROC STYLE<br>1.0 TSI 116HP             | Manual       | Style         | Petrol | 17.50% | B1<br>€200       | 116 | 129                      | 5.7                 | €37,910          | € 1,765              | € 39,675 |
| D114LE | T-ROC STYLE<br>1.5 TSI EVO 150HP DSG     | Automatic    | Style         | Petrol | 20.00% | B2<br>€210       | 150 | 137                      | 6.0                 | €44,840          | € 1,765              | € 46,605 |
| D115AX | T-ROC R-LINE<br>1.0 TSI 116HP            | Manual       | R-Line        | Petrol | 17.50% | B1<br>€200       | 116 | 129                      | 5.7                 | €38,830          | € 1,765              | € 40,595 |
| D115AX | T-ROC R-LINE 75<br>1.0 TSI 116HP         | Manual       | R-Line<br>75  | Petrol | 17.50% | B1<br>€200       | 116 | 130                      | 5.7                 | €39,780          | € 1,765              | € 41,545 |
| D115LE | T-ROC R-LINE<br>1.5 TSI EVO 150HP DSG    | Automatic    | R-Line        | Petrol | 20.00% | B2<br>€210       | 150 | 137                      | 6.0                 | €45,770          | € 1,765              | € 47,535 |
| D115LE | T-ROC R-LINE 75<br>1.5 TSI EVO 150HP DSG | Automatic    | R-Line<br>75  | Petrol | 20.00% | B2<br>€210       | 150 | 137                      | 6.0                 | €46,720          | € 1,765              | € 48,485 |

### T-Roc Life