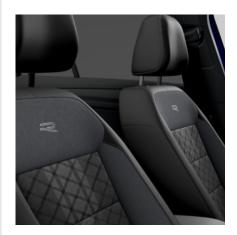

"Lava Stone Black" R-Line cloth Flint Grey/Black (OC) Standard on R-Line Models

**"Vienna" leather**Platnium Grey/Black (LE)
Optional on Style

**"Nappa Carbon Style" leather**Black/Carbon (EM)
Optional on R-Line Models

#### **Interior Equipment**

- » Inserts of front and outer rear seats in fabric "R-Line", inner sides of bolsters in ArtVelours microfleece
- » Pedals in brushed stainless steel
- » Leather-wrapped multi-function sports steering wheel
- » Decorative inserts in "Lava Stone Black" for dashboard, centre console and front door trim panels
- » Black headliner
- » White ambient lighting
- » Sport comfort seats in front
- » Door and side trim panel in foam film, insert in leatherette
- » Lumbar support in front
- » Light unit in footwell
- » 2 reading lights in front and 2 in rear