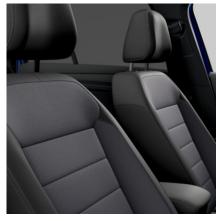

#### **Interior Equipment**

- » Leather-wrapped multifunction sports steering wheel w/ shift paddles
- » Door and side trim panel in foam film, insert in leatherette
- » Light unit in footwell
- » Decorative inserts in "Deep Iron Grey"
- » Inserts of front seats and outer rear seats in ArtVelours microfleece
- » Sports comfort seats in front
- » White interior ambient lighting
- » Lumbar supports in front
- » 2 reading lights in front and 2 in rear

# **Upholstery**

"Pewter Matte" cloth
Titan Black/Ceramique (FJ)
Standard on Life and Edition 75

**"Deep Iron Grey" ArtVelours cloth** Titan Black (FX) Standard on Style

**"Deep Iron Grey" ArtVelours cloth** Storm Grey (XI) Standard on Style