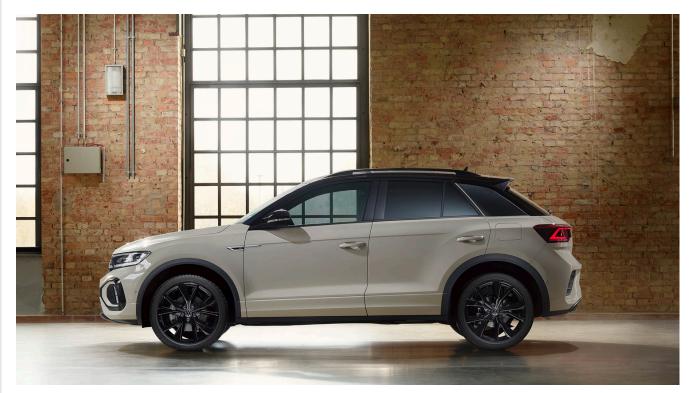

Note: The above image shows Style with optional 19" Misano Alloys

Note: The above image shows Style with optional 19" Misano Alloys