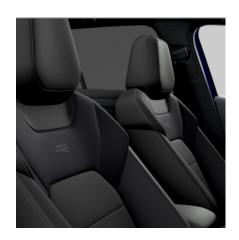

#### **Interior Equipment**

- » Leather wrapped multifunction steering wheel
- » Comfort seats in front in "Life" fabric
- » Gearshift knob in leather
- » Digital Cockpit
- » Carpet mats made from recycled material, front and rear
- » Illuminated vanity mirrors in sun visors
- » Door and side trim panel in foam film
- » Bright moldings
- » 2 USB-C ports in the front, 2 USB-C charging sockets on the centre consule in the rear
- » 2 reading light in front
- » Decorative inserts in "Pewter Matte"
- » Height-adjustable and removable luggage compartment floor

# **Upholstery**

"Pewter Matte" cloth
Titan Black/Ceramique (FJ)
Standard on Life and Edition 75

**"Deep Iron Grey" ArtVelours cloth** Titan Black (FX) Standard on Style

**"Deep Iron Grey" ArtVelours cloth** Storm Grey (XI) Standard on Style